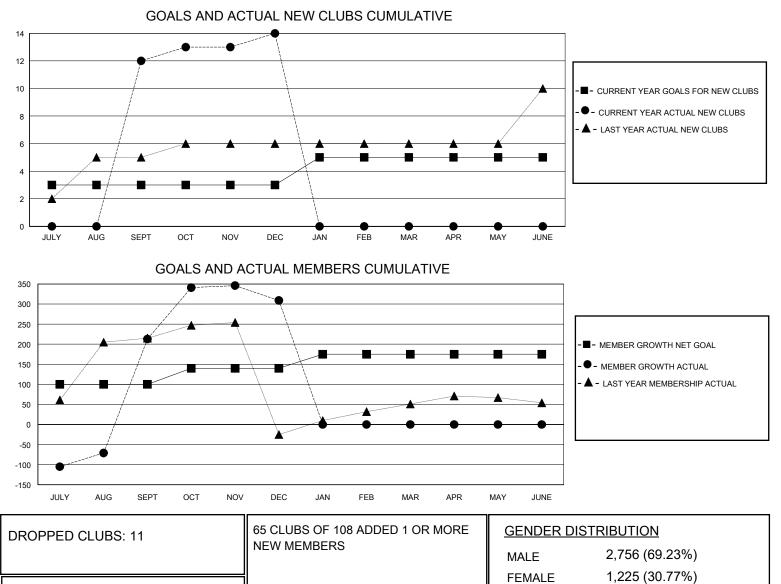

## MONTHLY MEMBERSHIP PROGRESS REPORT

District 3234H2

Results as of: 12/31/2023

| GMT:                  |               |           |               |                       |                         |                         | GMT CA                                             |
|-----------------------|---------------|-----------|---------------|-----------------------|-------------------------|-------------------------|----------------------------------------------------|
| Clubs                 |               |           |               | Members               |                         |                         |                                                    |
| RESULTS FOR 2023-2024 |               |           |               | RESULTS FOR 2023-2024 |                         |                         |                                                    |
| QUARTER               | NEW CLUB GOAL | NEW CLUBS | DROPPED CLUBS | QUARTER MEM           | IBER GROWTH NET<br>GOAL | MEMBER GROWTH<br>ACTUAL | DROPPED<br>MEMBERS ACTUAL<br>(including transfers) |
| JULY/AUG/SEPT         | 3             | 12        | 3             | JULY/AUG/SEPT         | 100                     | 523                     | 248                                                |
| OCT/NOV/DEC           | 0             | 2         | 8             | OCT/NOV/DEC           | 40                      | 254                     | 154                                                |
| JAN/FEB/MAR           | 2             | 0         | 0             | JAN/FEB/MAR           | 35                      | 0                       | 0                                                  |
| APR/MAY/JUNE          | 0             | 0         | 0             | APR/MAY/JUNE          | 0                       | 0                       | 0                                                  |